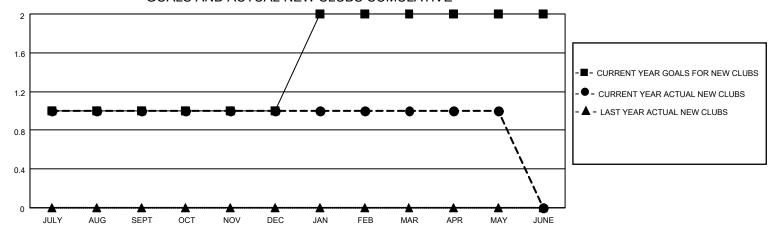

## GOALS AND ACTUAL NEW CLUBS CUMULATIVE

## MONTHLY MEMBERSHIP PROGRESS REPORT

LOCATION IOWA District 9 SW Results as of: 5/31/2022

| Clubs RESULTS FOR 2021-2022 |   |   |   | Members RESULTS FOR 2021-2022 |    |    |    |
|-----------------------------|---|---|---|-------------------------------|----|----|----|
|                             |   |   |   |                               |    |    |    |
| JULY/AUG/SEPT               | 1 | 1 | 0 | JULY/AUG/SEPT                 | 20 | 53 | 39 |
| OCT/NOV/DEC                 | 0 | 0 | 0 | OCT/NOV/DEC                   | 30 | 16 | 40 |
| JAN/FEB/MAR                 | 1 | 0 | 0 | JAN/FEB/MAR                   | 15 | 13 | 29 |
| APR/MAY/JUNE                | 0 | 0 | 0 | APR/MAY/JUNE                  | 20 | 15 | 21 |