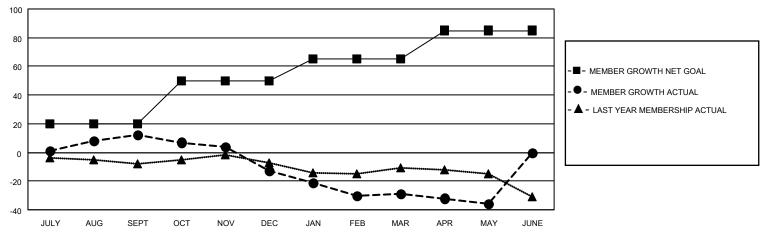

## GOALS AND ACTUAL MEMBERS CUMULATIVE

| DROPPED CLUBS: 0 |     | 31 CLUBS OF 52 ADDED 1 OR<br>MORE NEW MEMBERS | GENDER DISTRIBUTION                 |              |  |
|------------------|-----|-----------------------------------------------|-------------------------------------|--------------|--|
|                  |     | WORL NEW WEWDERO                              | MALE                                | 843 (66.22%) |  |
|                  |     |                                               | FEMALE 430 (33.78%)                 |              |  |
| DROPPED MEMBERS  |     |                                               | NON BINARY                          | 0 (0.00%)    |  |
|                  |     |                                               | PREFER NOT TO ANSWER 0 (0.00%)      |              |  |
| DECEASED         | 23  |                                               |                                     | ,            |  |
| CLUB CANCELLED   | 0   | CLICK HERE FOR CUMULATIVE                     | TOTAL FAMILY UNIT MEMBERS           | 390          |  |
| OTHER            | 106 | MEMBERSHIP DATA                               |                                     |              |  |
| TOTAL 129        |     |                                               | FAMILY MEMBERS PAYING HALF DUES 199 |              |  |
|                  |     |                                               |                                     |              |  |

## MONTHLY MEMBERSHIP PROGRESS REPORT

LOCATION IOWA District 9 SW Results as of: 5/31/2022

| Clubs RESULTS FOR 2021-2022 |   |   |   | Members RESULTS FOR 2021-2022 |    |    |    |
|-----------------------------|---|---|---|-------------------------------|----|----|----|
|                             |   |   |   |                               |    |    |    |
| JULY/AUG/SEPT               | 1 | 1 | 0 | JULY/AUG/SEPT                 | 20 | 53 | 39 |
| OCT/NOV/DEC                 | 0 | 0 | 0 | OCT/NOV/DEC                   | 30 | 16 | 40 |
| JAN/FEB/MAR                 | 1 | 0 | 0 | JAN/FEB/MAR                   | 15 | 13 | 29 |
| APR/MAY/JUNE                | 0 | 0 | 0 | APR/MAY/JUNE                  | 20 | 15 | 21 |